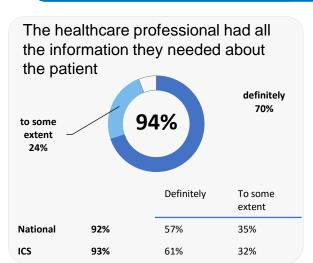

not be statistically significant.

# **Lodge Surgery**

### **Accessing the practice**















# **GP PATIENT SURVEY**)

Results from the 2024 survey

#### **Practice details**

### **Lodge Surgery**

The Lodge Surgery, Lodge Road, Chippenham SN15 3SY

J83625 Practice code

**264** surveys sent out

**112** surveys sent back

**42%** completion rate

### **Overall experience**



|          |     | Very Good | Fairly<br>Good |  |
|----------|-----|-----------|----------------|--|
| National | 74% | 42%       | 32%            |  |
| ics      | 80% | 18%       | 37%            |  |

Comparisons with National results or those of the ICS (Integrated Care System) are indicative only, and may not be statistically significant.

# **Lodge Surgery**



## **Experience at last appointment**