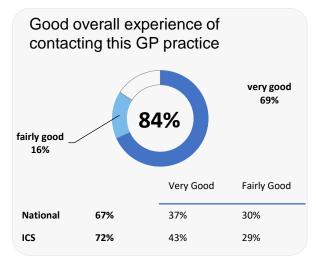

### **Overall experience**

|          |     | Very Good | Fairly<br>Good |  |
|----------|-----|-----------|----------------|--|
| National | 74% | 42%       | 32%            |  |
| ics      | 80% | 18%       | 37%            |  |