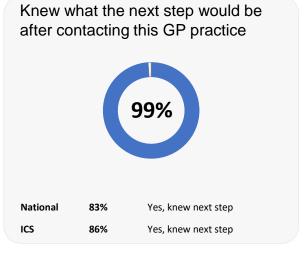

# **GP PATIENT SURVEY**

Results from the 2024 survey

### **Practice details**

### **Lodge Surgery**

The Lodge Surgery, Lodge Road, Chippenham SN15 3SY

J83625 Practice code

**264** surveys sent out

**112** surveys sent back

**42%** completion rate

## **Overall experience**



|          |     | Very Good | Fairly<br>Good |  |
|----------|-----|-----------|----------------|--|
| National | 74% | 42%       | 32%            |  |
| ICS      | 80% | 48%       | 32%            |  |

Data by Ipsos

Comparisons with National results or those of the ICS (Integrated Care System) are indicative only, and may not be statistically significant.

# **Lodge Surgery**

### **Accessing the practice**















# **GP PATIENT SURVEY**)

Results from the 2024 survey

#### **Practice details**

### **Lodge Surgery**

The Lodge Surgery, Lodge Road, Chippenham SN15 3SY

J83625 Practice code

**264** surveys sent out

**112** surveys sent back

**42%** completion rate

### **Overall experience**



|          |     | Very Good | Fairly<br>Good |  |
|----------|-----|-----------|----------------|--|
| National | 74% | 42%       | 32%            |  |
| ics      | 80% | 18%       | 37%            |  |

Comparisons with National results or those of the ICS (Integrated Care System) are indicative only, and may not be statistically significant.

# **Lodge Surgery**



## **Experience at last appointment**