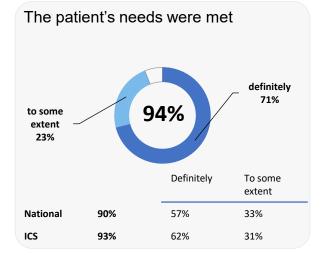

tistically significant.

# **Lodge Surgery**

### **Accessing the practice**















# **GP PATIENT SURVEY**)

Results from the 2024 survey

#### **Practice details**

### **Lodge Surgery**

The Lodge Surgery, Lodge Road, Chippenham SN15 3SY

J83625 Practice code

**264** surveys sent out

**112** surveys sent back

**42%** completion rate

### **Overall experience**



|          |     | Very Good | Fairly<br>Good |  |
|----------|-----|-----------|----------------|--|
| National | 74% | 42%       | 32%            |  |
| ics      | 80% | 18%       | 37%            |  |

Comparisons with National results or those of the ICS (Integrated Care System) are indicative only, and may not be statistically significant.

# **Lodge Surgery**



## **Experience at last appointment**