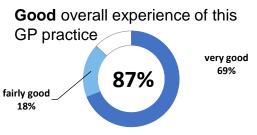

## **Overall experience**

|          |     | Very Good | Fairly<br>Good |  |
|----------|-----|-----------|----------------|--|
| National | 74% | 42%       | 32%            |  |
| ICS      | 80% | 48%       | 32%            |  |