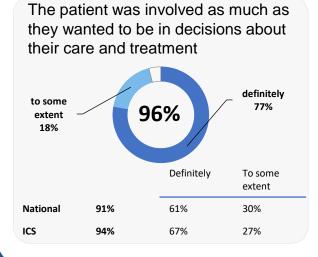

statistically significant.

# **Lodge Surgery**

### **Accessing the practice**















# **GP PATIENT SURVEY**)

Results from the 2024 survey

#### **Practice details**

### **Lodge Surgery**

The Lodge Surgery, Lodge Road, Chippenham SN15 3SY

J83625 Practice code

**264** surveys sent out

**112** surveys sent back

**42%** completion rate

### **Overall experience**



|          |     | Very Good | Fairly<br>Good |  |
|----------|-----|-----------|----------------|--|
| National | 74% | 42%       | 32%            |  |
| ics      | 80% | 18%       | 37%            |  |

Comparisons with National results or those of the ICS (Integrated Care System) are indicative only, and may not be statistically significant.

# **Lodge Surgery**



## **Experience at last appointment**