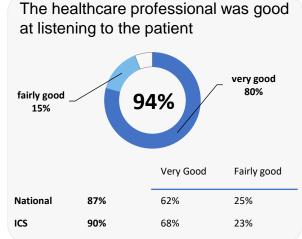

t be statistically significant.

# **Lodge Surgery**

### **Accessing the practice**















# **GP PATIENT SURVEY**)

Results from the 2024 survey

#### **Practice details**

### **Lodge Surgery**

The Lodge Surgery, Lodge Road, Chippenham SN15 3SY

J83625 Practice code

**264** surveys sent out

**112** surveys sent back

**42%** completion rate

### **Overall experience**



|          |     | Very Good | Fairly<br>Good |  |
|----------|-----|-----------|----------------|--|
| National | 74% | 42%       | 32%            |  |
| ics      | 80% | 18%       | 37%            |  |

Comparisons with National results or those of the ICS (Integrated Care System) are indicative only, and may not be statistically significant.

# **Lodge Surgery**



## **Experience at last appointment**