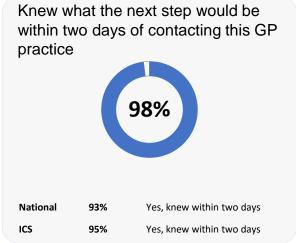

# **GP PATIENT SURVEY**

Results from the 2024 survey

### **Practice details**

### **Lodge Surgery**

The Lodge Surgery, Lodge Road, Chippenham SN15 3SY

J83625 Practice code

**264** surveys sent out

**112** surveys sent back

**42%** completion rate

## **Overall experience**



|          |     | Very Good | Fairly<br>Good |  |
|----------|-----|-----------|----------------|--|
| National | 74% | 42%       | 32%            |  |
| ICS      | 80% | 48%       | 32%            |  |

Data by Ipsos

Comparisons with National results or those of the ICS (Integrated Care System) are indicative only, and may not be statistically significant.

# **Lodge Surgery**

### **Accessing the practice**















# **GP PATIENT SURVEY**)

Results from the 2024 survey

#### **Practice details**

### **Lodge Surgery**

The Lodge Surgery, Lodge Road, Chippenham SN15 3SY

J83625 Practice code

**264** surveys sent out

**112** surveys sent back

**42%** completion rate

### **Overall experience**



|          |     | Very Good | Fairly<br>Good |  |
|----------|-----|-----------|----------------|--|
| National | 74% | 42%       | 32%            |  |
| ics      | 80% | 18%       | 37%            |  |

Comparisons with National results or those of the ICS (Integrated Care System) are indicative only, and may not be statistically significant.

# **Lodge Surgery**



## **Experience at last appointment**