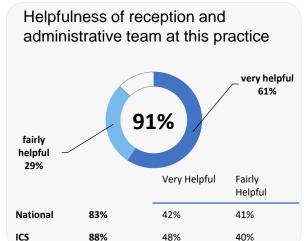

## **Overall experience**

|          |     | Very Good | Fairly<br>Good |  |
|----------|-----|-----------|----------------|--|
| National | 74% | 42%       | 32%            |  |
| ICS      | 80% | 48%       | 32%            |  |