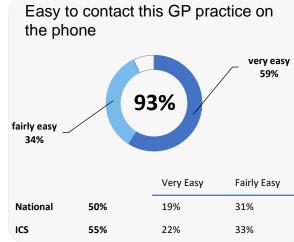

# **GP PATIENT SURVEY**

Results from the 2024 survey

### **Practice details**

### **Lodge Surgery**

The Lodge Surgery, Lodge Road, Chippenham SN15 3SY

J83625 Practice code

**264** surveys sent out

**112** surveys sent back

**42%** completion rate

## **Overall experience**



|          |     | Very Good | Fairly<br>Good |  |
|----------|-----|-----------|----------------|--|
| National | 74% | 42%       | 32%            |  |
| ICS      | 80% | 48%       | 32%            |  |

Data by Ipsos

Comparisons with National results or those of the ICS (Integrated Care System) are indicative only, and may not be statistically significant.

# **Lodge Surgery**

### **Accessing the practice**















# **GP PATIENT SURVEY**)

Results from the 2024 survey

#### **Practice details**

### **Lodge Surgery**

The Lodge Surgery, Lodge Road, Chippenham SN15 3SY

J83625 Practice code

**264** surveys sent out

**112** surveys sent back

**42%** completion rate

### **Overall experience**



|          |     | Very Good | Fairly<br>Good |  |
|----------|-----|-----------|----------------|--|
| National | 74% | 42%       | 32%            |  |
| ics      | 80% | 18%       | 37%            |  |

Comparisons with National results or those of the ICS (Integrated Care System) are indicative only, and may not be statistically significant.

# **Lodge Surgery**



## **Experience at last appointment**