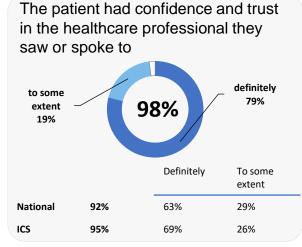

tatistically significant.

# **Lodge Surgery**

### **Accessing the practice**















# **GP PATIENT SURVEY**)

Results from the 2024 survey

#### **Practice details**

### **Lodge Surgery**

The Lodge Surgery, Lodge Road, Chippenham SN15 3SY

J83625 Practice code

**264** surveys sent out

**112** surveys sent back

**42%** completion rate

### **Overall experience**



|          |     | Very Good | Fairly<br>Good |  |
|----------|-----|-----------|----------------|--|
| National | 74% | 42%       | 32%            |  |
| ics      | 80% | 18%       | 37%            |  |

Comparisons with National results or those of the ICS (Integrated Care System) are indicative only, and may not be statistically significant.

# **Lodge Surgery**



## **Experience at last appointment**