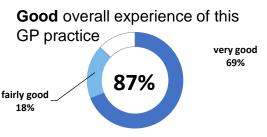

### **Overall experience**

|          |     | Very Good | Fairly<br>Good |  |
|----------|-----|-----------|----------------|--|
| National | 74% | 42%       | 32%            |  |
| ics      | 80% | 18%       | 37%            |  |