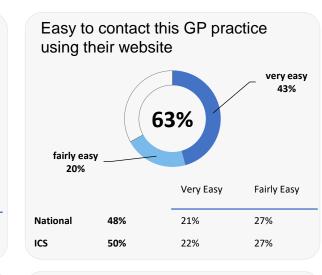

# **GP PATIENT SURVEY**

Results from the 2024 survey

### **Practice details**

### **Lodge Surgery**

The Lodge Surgery, Lodge Road, Chippenham SN15 3SY

J83625 Practice code

**264** surveys sent out

**112** surveys sent back

**42%** completion rate

## **Overall experience**



|          |     | Very Good | Fairly<br>Good |  |
|----------|-----|-----------|----------------|--|
| National | 74% | 42%       | 32%            |  |
| ICS      | 80% | 48%       | 32%            |  |

Data by Ipsos

Comparisons with National results or those of the ICS (Integrated Care System) are indicative only, and may not be statistically significant.

# **Lodge Surgery**

### **Accessing the practice**















# **GP PATIENT SURVEY**)

Results from the 2024 survey

#### **Practice details**

### **Lodge Surgery**

The Lodge Surgery, Lodge Road, Chippenham SN15 3SY

J83625 Practice code

**264** surveys sent out

**112** surveys sent back

**42%** completion rate

### **Overall experience**



|          |     | Very Good | Fairly<br>Good |  |
|----------|-----|-----------|----------------|--|
| National | 74% | 42%       | 32%            |  |
| ics      | 80% | 18%       | 37%            |  |

Comparisons with National results or those of the ICS (Integrated Care System) are indicative only, and may not be statistically significant.

# **Lodge Surgery**



## **Experience at last appointment**